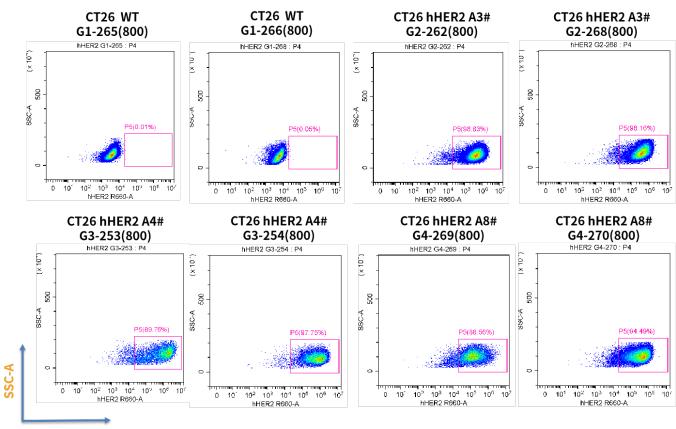

## Fig1. HER2 expression on in vitro cultured cells of CT26-hHER2 cell line.

Fig2. In vivo validation of CT26-hHER2 in BALB/c mice

anti-hHER2

Fig3. HER2 expression in tumors after in vivo growth of CT26-hHER2 in wild type BALB/c mice