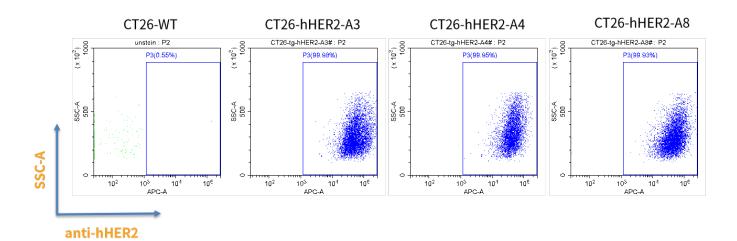

## Fig1. HER2 expression on in vitro cultured cells of CT26-hHER2 cell line.

Fig2. In vivo validation of CT26-hHER2 in BALB/c mice

anti-hHER2

Fig3. HER2 expression in tumors after in vivo growth of CT26-hHER2 in wild type BALB/c mice