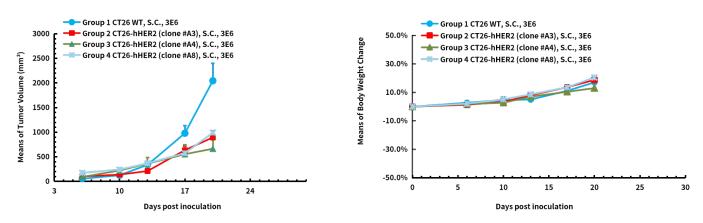

## Fig1. HER2 expression on in vitro cultured cells of CT26-hHER2 cell line.

Fig2. In vivo validation of CT26-hHER2 in BALB/c mice

anti-hHER2

Fig3. HER2 expression in tumors after in vivo growth of CT26-hHER2 in wild type BALB/c mice