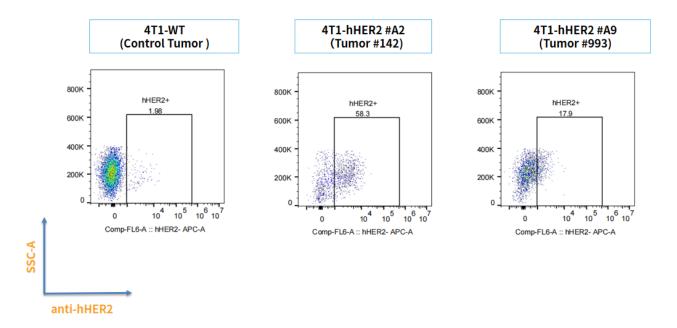

Fig3. HER2 expression in tumors after in vivo growth of 4T1-hHER2 in wild type BALB/c mice.

The tumors were collected at day 34 post tumor cell inoculation.