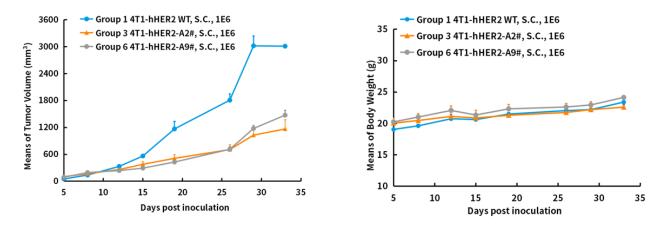

## 表現型デロタ

Fig1. HER2 expression in 4T1-hHER2 cell lines.

Fig2. In vivo validation of 4T1-hHER2 in BALB/c mice.

BALB/c mice were inoculated with 4T1-hHER2 subcutaneously at 1×106 cells/mouse inoculum for tumor development.