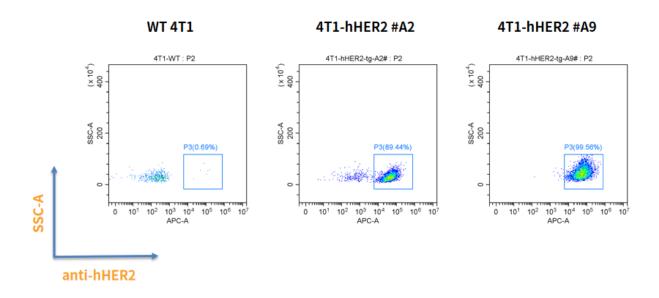

## 表現型デロタ

Fig1. HER2 expression in 4T1-hHER2 cell lines.

Fig2. In vivo validation of 4T1-hHER2 in BALB/c mice.

BALB/c mice were inoculated with 4T1-hHER2 subcutaneously at 1×106 cells/mouse inoculum for tumor development.