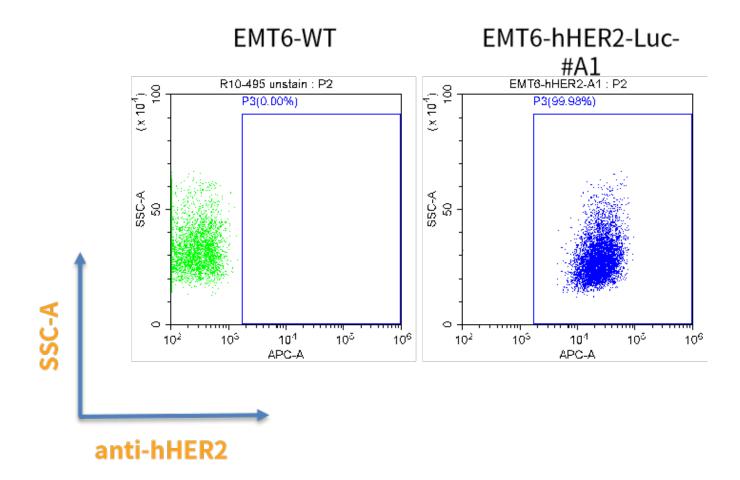

## 表現型デロタ

Fig1. HER2 expression on in vitro cultured cells of EMT6-hHER2-Luc cell line.

Fig2. In vivo validation of EMT6-hHER2-Luc in BALB/c mice

Fig3. HER2 expression in tumors after in vivo growth of EMT6-hHER2-Luc in wild type BALB/c mice