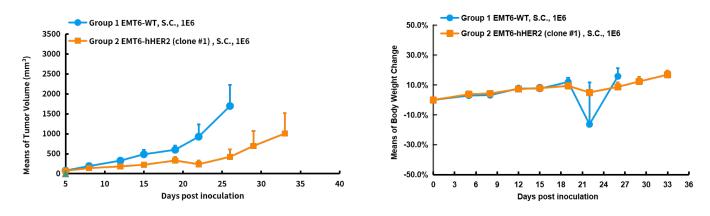

## 表現型デロタ

Fig1. HER2 expression on in vitro cultured cells of EMT6-hHER2-Luc cell line.

Fig2. In vivo validation of EMT6-hHER2-Luc in BALB/c mice

Fig3. HER2 expression in tumors after in vivo growth of EMT6-hHER2-Luc in wild type BALB/c mice