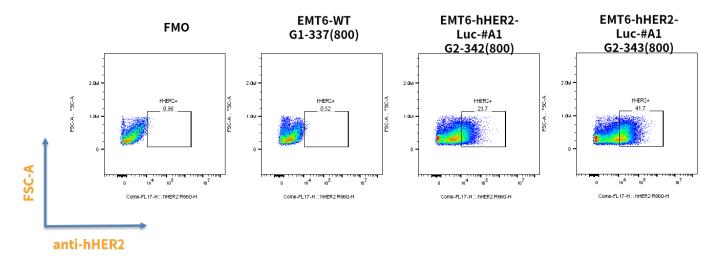

## 表現型デロタ

Fig1. HER2 expression on in vitro cultured cells of EMT6-hHER2-Luc cell line.

Fig2. In vivo validation of EMT6-hHER2-Luc in BALB/c mice

Fig3. HER2 expression in tumors after in vivo growth of EMT6-hHER2-Luc in wild type BALB/c mice