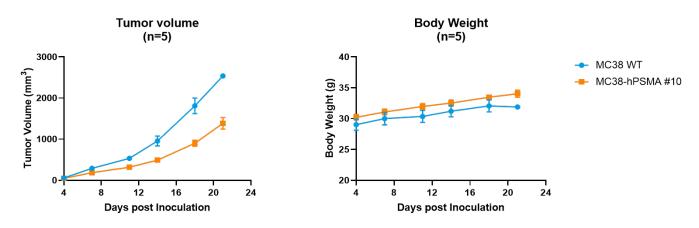

## MC38-hPSMA #10

Fig1. hPSMA expression in vitro cultured cells of MC38-hPSMA

Fig2. In vivo validation of MC38-hPSMA in hPSMA mice. hPSMA mice were inoculated with MC38-hPSMA subcutaneously at  $2\times106$  cells/mouse inoculum for tumor development