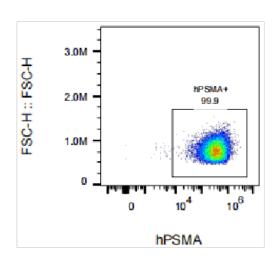

## MC38-hPSMA #10

Fig1. hPSMA expression in vitro cultured cells of MC38-hPSMA

Fig2. In vivo validation of MC38-hPSMA in hPSMA mice. hPSMA mice were inoculated with MC38-hPSMA subcutaneously at  $2\times106$  cells/mouse inoculum for tumor development