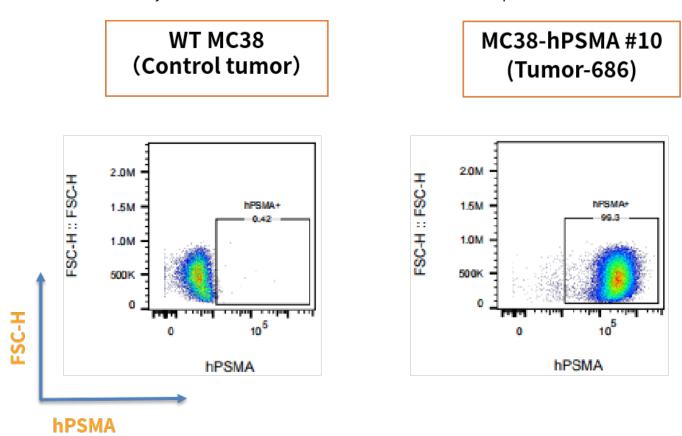

Fig3. hPSMA expression in tumors after in vivo growth of MC38-hPSMA in hPSMA mice