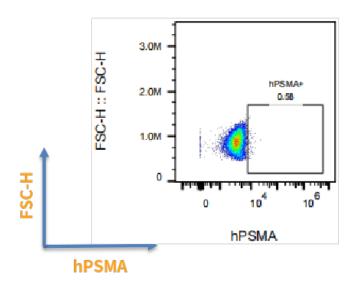

### WT MC38

## MC38-hPSMA #10

Fig1. hPSMA expression in vitro cultured cells of MC38-hPSMA

Fig2. In vivo validation of MC38-hPSMA in hPSMA mice. hPSMA mice were inoculated with MC38-hPSMA subcutaneously at  $2\times106$  cells/mouse inoculum for tumor development