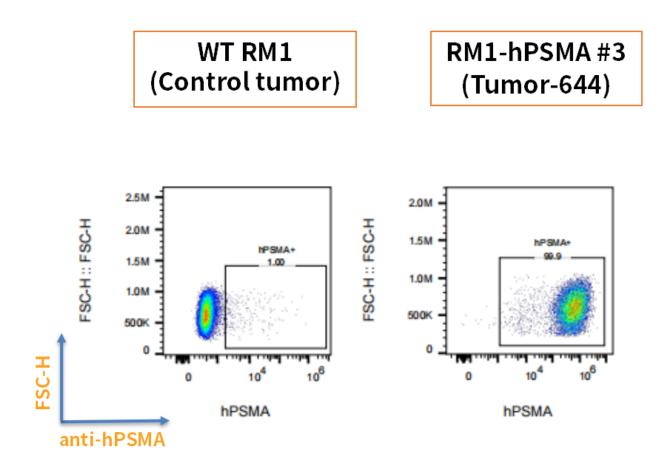

Fig3. Detection of hPSMA expression on tumor cells in subcutaneous xenograft model of RM1hPSMA cells (The tumors were collected at day 15 post tumor cell inoculation).