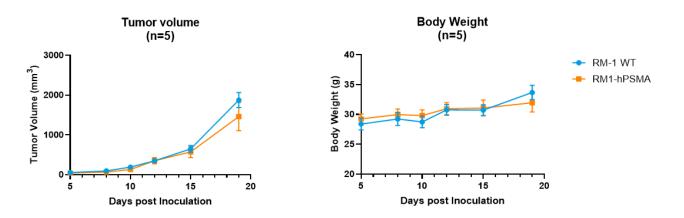

表現型デロタ

Fig1. Detection of hPSMA expression in RM1-hPSMA cells *in vitro*.

Fig2. *In vivo* tumor growth curves of RM1-hPSMA cells in hPSMA mice.

Het male hPSMA mice were inoculated with RM1-hPSMA subcutaneously at 2×106 cells/mouse inoculum for tumor development.