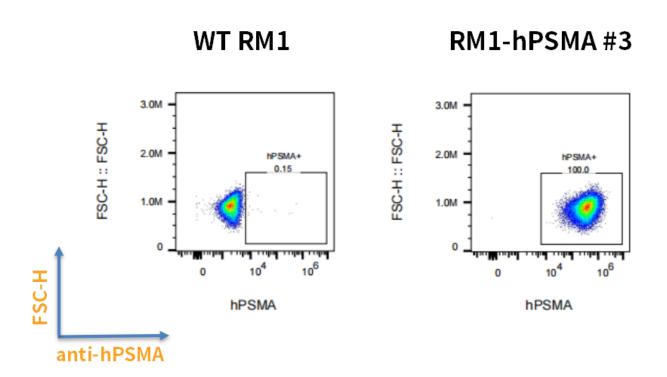

表現型デロタ

Fig1. Detection of hPSMA expression in RM1-hPSMA cells *in vitro*.

Fig2. *In vivo* tumor growth curves of RM1-hPSMA cells in hPSMA mice.

Het male hPSMA mice were inoculated with RM1-hPSMA subcutaneously at 2×106 cells/mouse inoculum for tumor development.