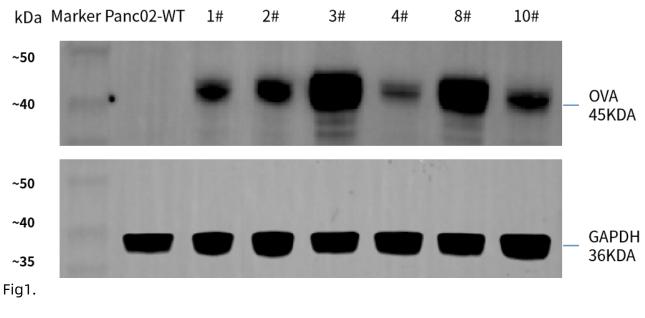

----------------------------------------------------------------------|
| Cell Line | Panc02-Tg(OVA)Smoc                                                                                                                                                 |
| 維持形態      | Validation of target gene expression completed                                                                                                                     |
| 説明        | A Panc02 cell line with stable and high expression of OVA                                                                                                          |
|           | *Literature published using this strain should indicate: Panc02-OVA cell line (Cat.<br>NO. NM-D01-TM01) was purchased from Shanghai Model Organisms Center,<br>Inc |

## 表現型デロタ



OVA expression on in vitro cultured cells of Panc02-OVA