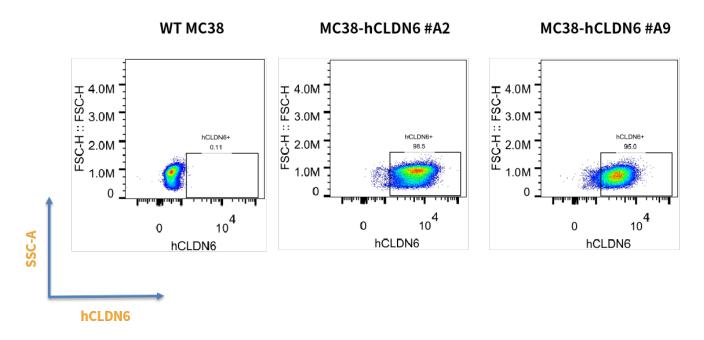

## Fig1.hCLDN6 expression on in vitro cultured cells of MC38-hCLDN6

Fig2.In vivo validation of MC38-hCLDN6 in C57BL/6 mice

Fig3.hCLDN6 expression in tumors after in vivo growth of MC38-hCLDN6 in wild type C57BL/6 mice