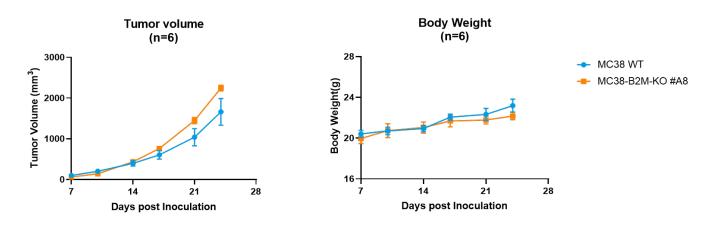

Fig3. In vivo validation of MC38-B2M-KO cells in C57BL/6 mice (n=6).

C57BL/6 mice were inoculated with MC38-B2M-KO subcutaneously at 1×106 cells/mouse inoculum for tumor development.

Fig4. B2M expression in tumors after *in vivo* growth of MC38-B2M-KO in wild type C57BL/6 mice
The tumors were collected at day 18 post tumor cell inoculation.