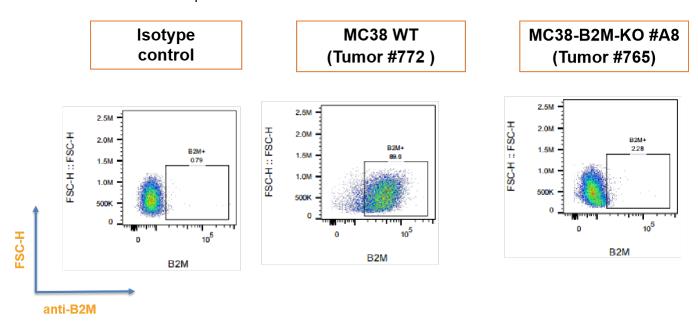

Fig3. In vivo validation of MC38-B2M-KO cells in C57BL/6 mice (n=6).

C57BL/6 mice were inoculated with MC38-B2M-KO subcutaneously at 1×106 cells/mouse inoculum for tumor development.

Fig4. B2M expression in tumors after *in vivo* growth of MC38-B2M-KO in wild type C57BL/6 mice
The tumors were collected at day 18 post tumor cell inoculation.