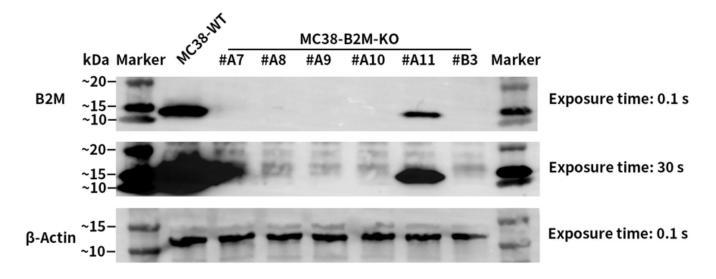

## 表現型デロタ

Fig 1. Detection of B2M expression on in vitro cultured cells of MC38-B2M-KO cell line by FACS.

Fig1. Detection of B2M expression on in vitro cultured cells of MC38-B2M-KO cell line by FACS.

Fig2. Detection of B2M expression on in vitro cultured cells of MC38-B2M-KO cell line by WB.