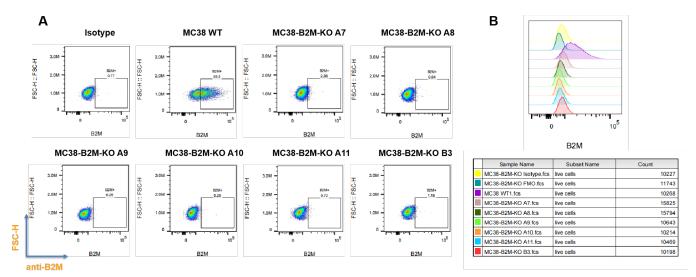

## 表現型デロタ

Fig 1. Detection of B2M expression on in vitro cultured cells of MC38-B2M-KO cell line by FACS.

Fig1. Detection of B2M expression on in vitro cultured cells of MC38-B2M-KO cell line by FACS.

Fig2. Detection of B2M expression on in vitro cultured cells of MC38-B2M-KO cell line by WB.