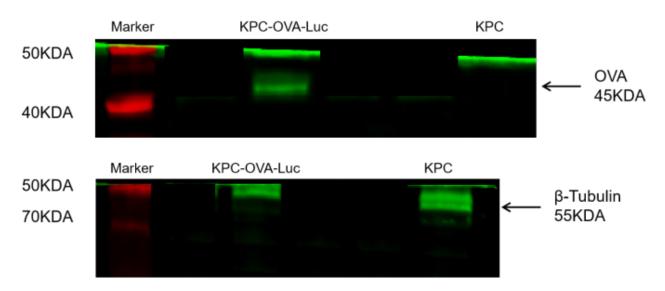

## 表現型デロタ

Figure 1. OVA expression in wild-type KPC and KPC-OVA-Luc cell lines.

Figure 2. Luciferase activity assay of KPC-OVA-Luc cell line.

Figure 3. Tumor growth curve of KPC and KPC-OVA-Luc syngeneic model (n=4).

Figure 4. Body weight curve of KPC and KPC-OVA-Luc syngeneic model (n=4).

Figure 5. The expression of OVA in tumors by Western Blot.