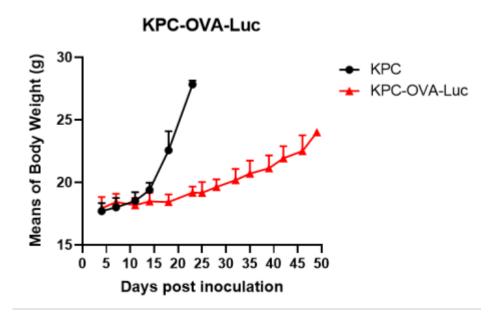

Figure 4. Body weight curve of KPC and KPC-OVA-Luc syngeneic model (n=4).

Figure 5. The expression of OVA in tumors by Western Blot.