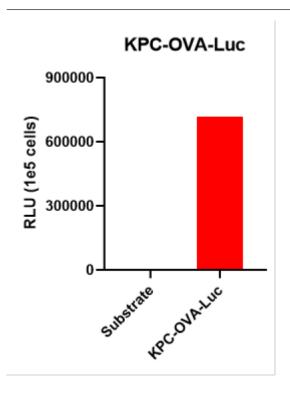

## 表現型デロタ

Figure 1. OVA expression in wild-type KPC and KPC-OVA-Luc cell lines.

Figure 2. Luciferase activity assay of KPC-OVA-Luc cell line.

Figure 3. Tumor growth curve of KPC and KPC-OVA-Luc syngeneic model (n=4).