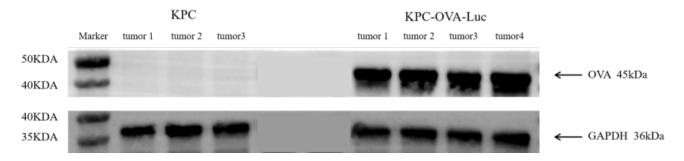

## 表現型デロタ

Figure 1. OVA expression in wild-type KPC and KPC-OVA-Luc cell lines.

Figure 2. Luciferase activity assay of KPC-OVA-Luc cell line.

Figure 3. Tumor growth curve of KPC and KPC-OVA-Luc syngeneic model (n=4).

Figure 4. Body weight curve of KPC and KPC-OVA-Luc syngeneic model (n=4).

Figure 5. The expression of OVA in tumors by Western Blot.