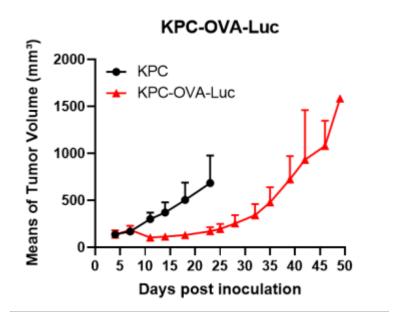

## 表現型デロタ

Figure 1. OVA expression in wild-type KPC and KPC-OVA-Luc cell lines.

Figure 2. Luciferase activity assay of KPC-OVA-Luc cell line.

Figure 3. Tumor growth curve of KPC and KPC-OVA-Luc syngeneic model (n=4).