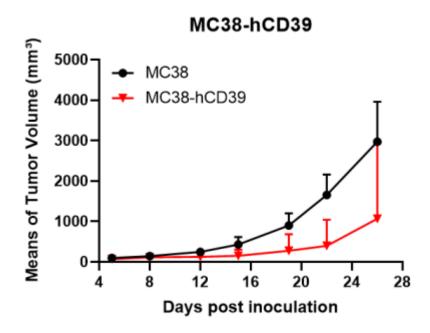

## 表現型デロタ

Figure 1. hCD39 expression in MC38-hCD39 cell line.

Figure 2. Tumor growth curve of MC38-hCD39 syngeneic model (n=4).

Figure 3. Body weight change of MC38-hCD39 syngeneic model (n=4).

Figure 4. The expression of hCD39 in humanized modified tumors by FACS.