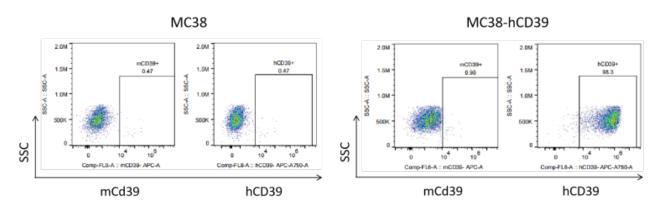

## 表現型デロタ

Figure 1. hCD39 expression in MC38-hCD39 cell line.

Figure 2. Tumor growth curve of MC38-hCD39 syngeneic model (n=4).

Figure 3. Body weight change of MC38-hCD39 syngeneic model (n=4).

Figure 4. The expression of hCD39 in humanized modified tumors by FACS.