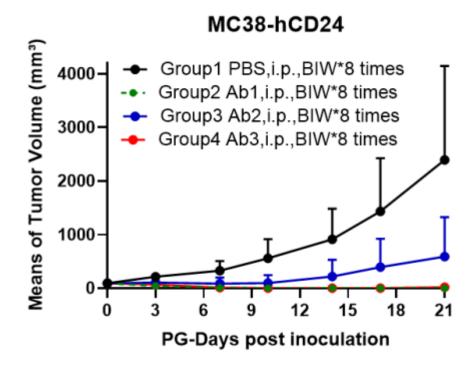

## MC38-hCD39

## **Strain Information**

SMOC番号 NM-S13-TM83

Cell Line MC38-hCD39

維持形態 Validation of pharmacodynamic assays completed

説明 CD47 gene humanized WEHI 169 cell line

\*Literature published using this strain should indicate: MC38-hCD39 cell line (Cat. NO. NM-S13-TM83) was purchased from Shanghai Model Organisms Center, Inc..

## 表現型デロタ



Figure 1. hCD39 expression in MC38-hCD39 cell line.





Figure 2. Tumor growth curve of MC38-hCD39 syngeneic model (n=4).



Figure 3. Body weight change of MC38-hCD39 syngeneic model (n=4).





Figure 4. The expression of hCD39 in humanized modified tumors by FACS.



Figure 5. Antitumor activity of three different antibodies (n=6).