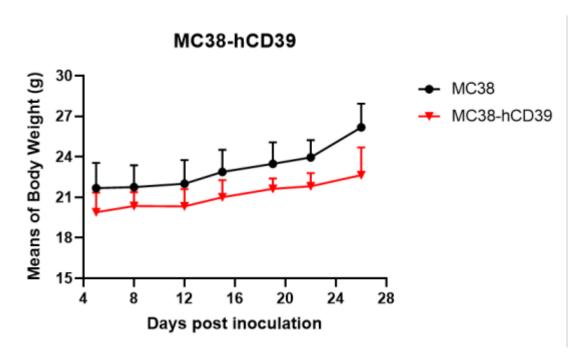

## 表現型デロタ

Figure 1. hCD39 expression in MC38-hCD39 cell line.

Figure 2. Tumor growth curve of MC38-hCD39 syngeneic model (n=4).

Figure 3. Body weight change of MC38-hCD39 syngeneic model (n=4).

Figure 4. The expression of hCD39 in humanized modified tumors by FACS.