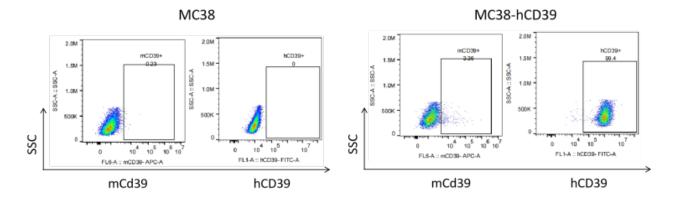

## 表現型デロタ

Figure 1. hCD39 expression in MC38-hCD39 cell line.

Figure 2. Tumor growth curve of MC38-hCD39 syngeneic model (n=4).

Figure 3. Body weight change of MC38-hCD39 syngeneic model (n=4).

Figure 4. The expression of hCD39 in humanized modified tumors by FACS.