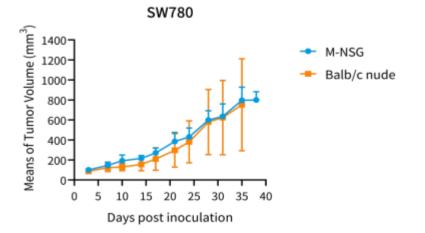

## Fig.2 Body weight change of SW780 xenograft model in M-NSG and Balb/c nude mice

\*Wild-type cell lines are not for sale, and only applied to construction of tumor bearing mice and in-vivo efficacy studies.