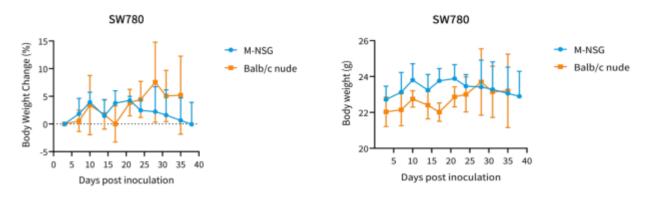

## Fig.2 Body weight change of SW780 xenograft model in M-NSG and Balb/c nude mice

\*Wild-type cell lines are not for sale, and only applied to construction of tumor bearing mice and in-vivo efficacy studies.