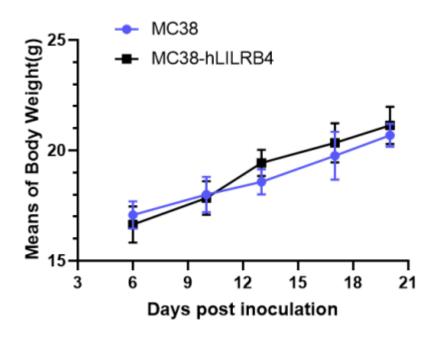

## 表現型デロタ

Figure 1. hLILRB4 expression in wild-type MC38 and MC38-hLILRB4 cell line.

Figure 2. Tumor growth curve of MC38 and MC38-hLILRB4 syngeneic model (n=6).

Figure 3. Body weight curve of MC38 and MC38-hLILRB4 syngeneic model (n=6).