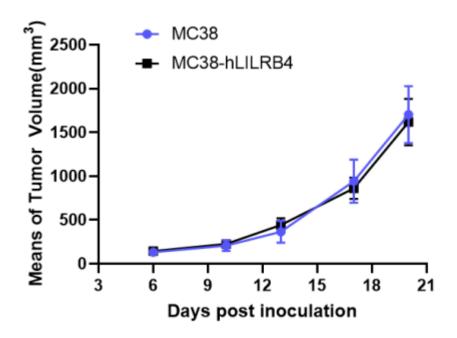

## 表現型デロタ

Figure 1. hLILRB4 expression in wild-type MC38 and MC38-hLILRB4 cell line.

Figure 2. Tumor growth curve of MC38 and MC38-hLILRB4 syngeneic model (n=6).

Figure 3. Body weight curve of MC38 and MC38-hLILRB4 syngeneic model (n=6).