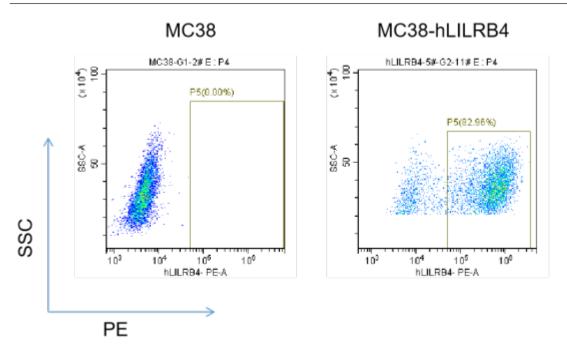

## MC38-hLILRB4

## **Strain Information**

SMOC番号 NMC-230084

Cell Line MC38-hLILRB4

維持形態 Validation of tumorigenic capacity completed

説明 LKRB4 gene humanized MC38 cell line

\*Literature published using this strain should indicate: MC38-hLILRB4 cell line (Cat. NO. NMC-230084) was purchased from Shanghai Model Organisms Center,

Inc..

## 表現型デロタ



Figure 1. hLILRB4 expression in wild-type MC38 and MC38-hLILRB4 cell line.





Figure 2. Tumor growth curve of MC38 and MC38-hLILRB4 syngeneic model (n=6).



Figure 3. Body weight curve of MC38 and MC38-hLILRB4 syngeneic model (n=6).





Figure 4. The expression of hLILRB4 in humanized modified tumors by FACS.