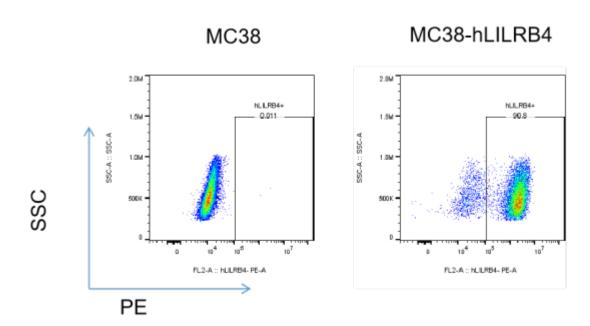

## 表現型デロタ

Figure 1. hLILRB4 expression in wild-type MC38 and MC38-hLILRB4 cell line.

Figure 2. Tumor growth curve of MC38 and MC38-hLILRB4 syngeneic model (n=6).

Figure 3. Body weight curve of MC38 and MC38-hLILRB4 syngeneic model (n=6).