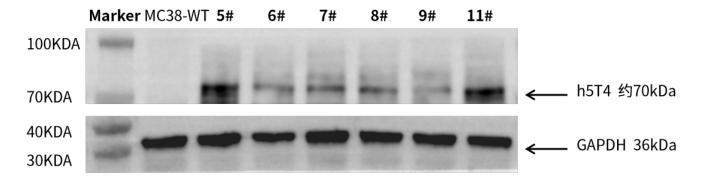

## 表現型デロタ

Fig1.5T4 expression on in vitro cultured cells of MC38-h5T4 cell line

Fig2.In vivo validation of MC38-h5T4 in C57BL/6 mice

Fig3.5T4 expression in tumors after in vivo growth of MC38-h5T4 in wild type C57BL/6 mice