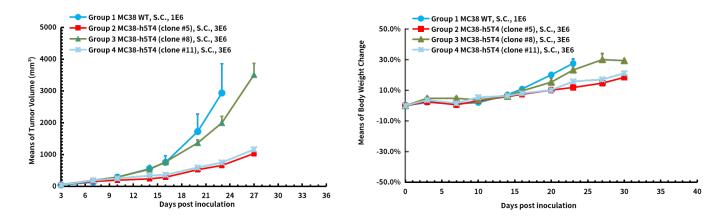

## 表現型デロタ

Fig1.5T4 expression on in vitro cultured cells of MC38-h5T4 cell line

Fig2.In vivo validation of MC38-h5T4 in C57BL/6 mice

Fig3.5T4 expression in tumors after in vivo growth of MC38-h5T4 in wild type C57BL/6 mice