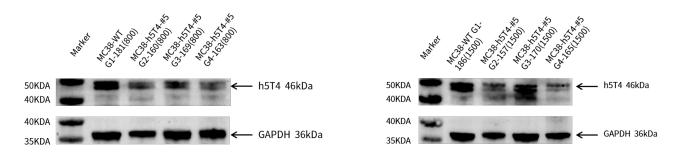

## 表現型デロタ

Fig1.5T4 expression on in vitro cultured cells of MC38-h5T4 cell line

Fig2.In vivo validation of MC38-h5T4 in C57BL/6 mice

Fig3.5T4 expression in tumors after in vivo growth of MC38-h5T4 in wild type C57BL/6 mice