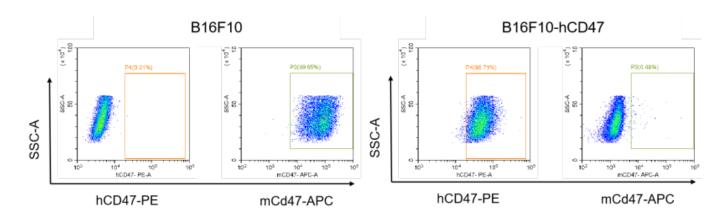

## 表現型デロタ

Figure 1. hCD47 expression in wild-type B16F10 and B16F10-hCD47 cell lines.

Figure 2. Tumor growth curve of B16F10-hCD47 syngeneic model (n=3).

Figure 3. Body weight change of B16F10-hCD47 syngeneic model (n=3).