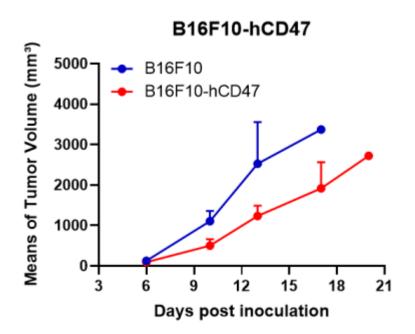

## 表現型デロタ

Figure 1. hCD47 expression in wild-type B16F10 and B16F10-hCD47 cell lines.

Figure 2. Tumor growth curve of B16F10-hCD47 syngeneic model (n=3).

Figure 3. Body weight change of B16F10-hCD47 syngeneic model (n=3).