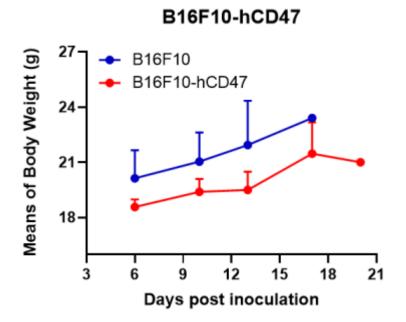

## 表現型デロタ

Figure 1. hCD47 expression in wild-type B16F10 and B16F10-hCD47 cell lines.

Figure 2. Tumor growth curve of B16F10-hCD47 syngeneic model (n=3).

Figure 3. Body weight change of B16F10-hCD47 syngeneic model (n=3).