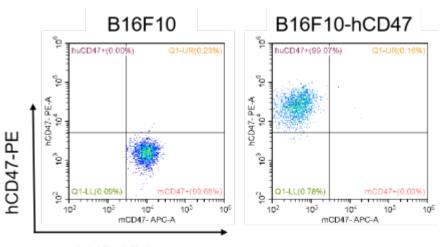

## Shanghai Model Organisms Center, Inc.

mCd47-APC

Figure 4. The expression of hCD47 in humanized modified tumors by FACS.

SHANGHAI MODEL ORGANISMS