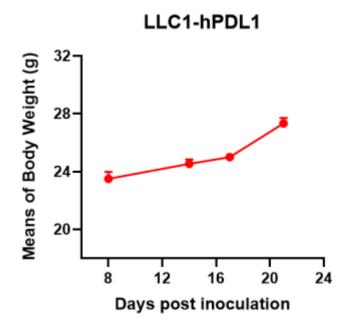

## 表現型デロタ

Figure 1. hPDL1 expression in LLC1-hPDL1 cell lines.

Figure 2. Tumor growth curve of LLC1-hPDL1 syngeneic model (n=3).

Figure 3. Body weight change of LLC1-hPDL1 syngeneic model (n=3).