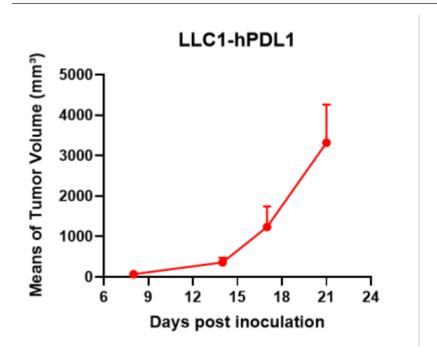

## 表現型デロタ

Figure 1. hPDL1 expression in LLC1-hPDL1 cell lines.

Figure 2. Tumor growth curve of LLC1-hPDL1 syngeneic model (n=3).

Figure 3. Body weight change of LLC1-hPDL1 syngeneic model (n=3).