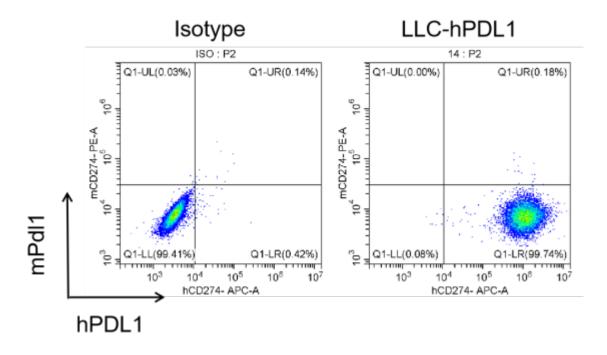

## 表現型デロタ

Figure 1. hPDL1 expression in LLC1-hPDL1 cell lines.

Figure 2. Tumor growth curve of LLC1-hPDL1 syngeneic model (n=3).

Figure 3. Body weight change of LLC1-hPDL1 syngeneic model (n=3).