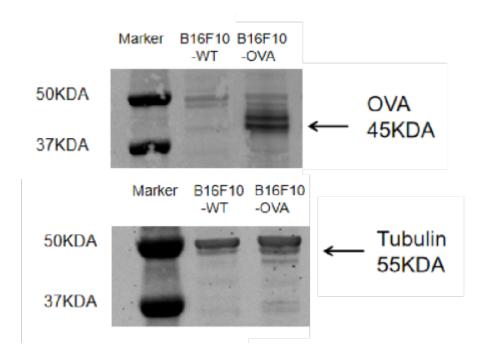

## 表現型デロタ

Figure 1. OVA expression in wild-type B16F10 and B16F10-OVA-Luc cell lines.

Figure 2. Tumor growth curve of B16F10 and B16F10-OVA-Luc syngeneic model (n=5).

Figure 3. The expression of OVA in tumors by Western Blot.