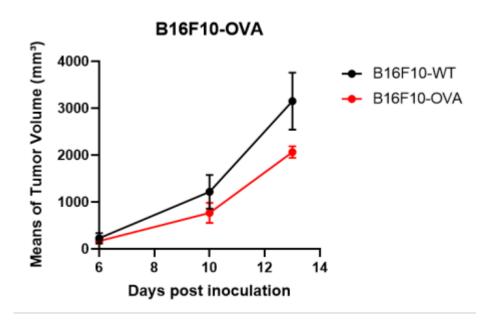

## 表現型デロタ

Figure 1. OVA expression in wild-type B16F10 and B16F10-OVA-Luc cell lines.

Figure 2. Tumor growth curve of B16F10 and B16F10-OVA-Luc syngeneic model (n=5).

Figure 3. The expression of OVA in tumors by Western Blot.