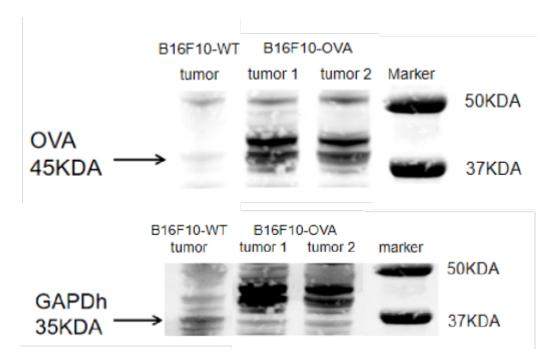

## 表現型デロタ

Figure 1. OVA expression in wild-type B16F10 and B16F10-OVA-Luc cell lines.

Figure 2. Tumor growth curve of B16F10 and B16F10-OVA-Luc syngeneic model (n=5).

Figure 3. The expression of OVA in tumors by Western Blot.