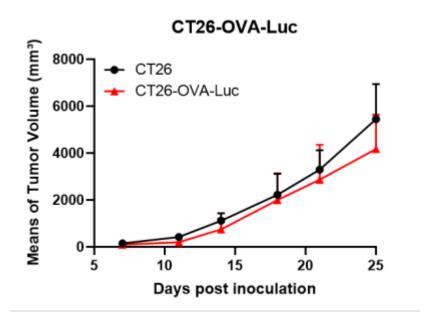

## 表現型デロタ

Figure 1. OVA expression in wild-type CT26 and CT26-OVA-Luc cell lines.

Figure 2. Tumor growth curve of CT26 and CT26-OVA-Luc syngeneic model (n=5).

Figure 3. Weight body change of CT26 and CT26-OVA-Luc syngeneic model (n=5).