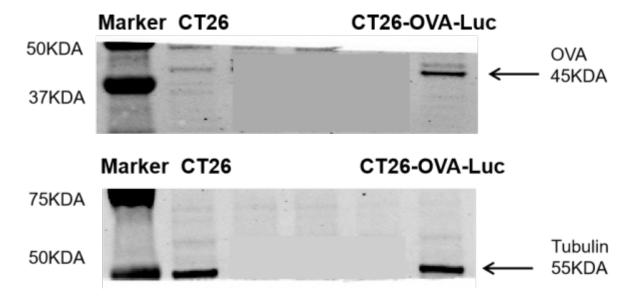

## 表現型デロタ

Figure 1. OVA expression in wild-type CT26 and CT26-OVA-Luc cell lines.

Figure 2. Tumor growth curve of CT26 and CT26-OVA-Luc syngeneic model (n=5).

Figure 3. Weight body change of CT26 and CT26-OVA-Luc syngeneic model (n=5).