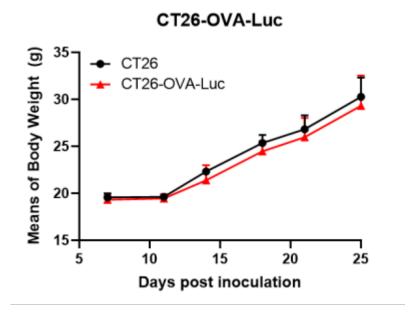

## 表現型デロタ

Figure 1. OVA expression in wild-type CT26 and CT26-OVA-Luc cell lines.

Figure 2. Tumor growth curve of CT26 and CT26-OVA-Luc syngeneic model (n=5).

Figure 3. Weight body change of CT26 and CT26-OVA-Luc syngeneic model (n=5).