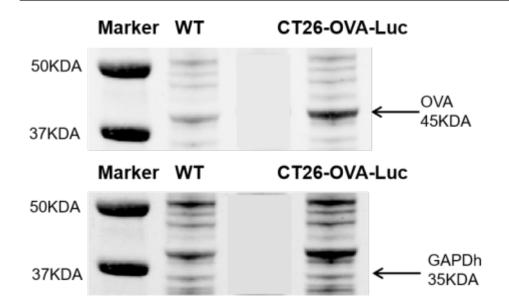

## CT26-OVA

## **Strain Information**

SMOC番号 NM-S24A-TG09

Cell Line CT26-Tg(OVA)Smoc

維持形態 Validation of tumorigenic capacity completed

説明 The CT26-OVA cell line is a CT26 cell line with stable and high expression of OVA.

\*Literature published using this strain should indicate: CT26-OVA cell line (Cat. NO. NM-S24A-TG09) was purchased from Shanghai Model Organisms Center,

Inc..

## 表現型デロタ



Figure 1. OVA expression in wild-type CT26 and CT26-OVA-Luc cell lines.





Figure 2. Tumor growth curve of CT26 and CT26-OVA-Luc syngeneic model (n=5).



Figure 3. Weight body change of CT26 and CT26-OVA-Luc syngeneic model (n=5).





Figure 4. The expression of OVA in tumors by Western Blot.