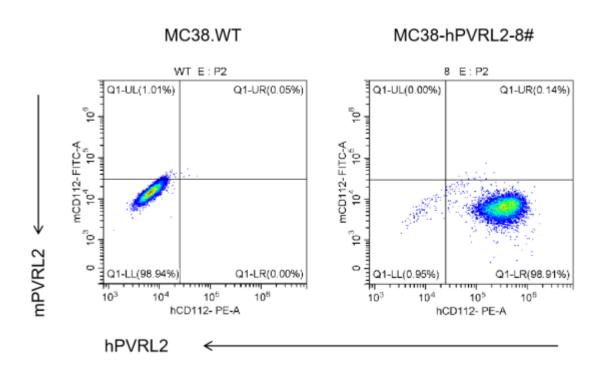

## 表現型デロタ

Figure 1. Expression of human PVRL2 on MC38-hPVRL2 cells was confirmed by flow cytometry.

MC38-hPVRL2 cells and wild type MC38 cells were stained with species-specific anti-PVRL2 antibodies. FACS analysis shows that human PVRL2 but not mouse PVRL2 was exclusively detectable on MC38-hPVRL2 cells.