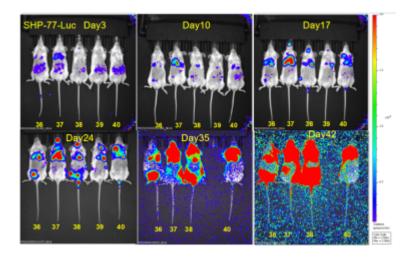

## SHP-77-Luc

## **Strain Information**

SMOC番号 NM-FX03-1

Cell Line SHP-77-Tg(luc)/smoc

維持形態 Validation of tumorigenic capacity completed

説明 Luciferase-labeled human SHP-77 cell

\*Literature published using this strain should indicate: SHP-77-Luc cell line (Cat. NO. NM-FX03-1) was purchased from Shanghai Model Organisms Center, Inc..

## 表現型デロタ



Figure 1. Luciferase activity assay of SHP-77-Luc cell line





Figure 2. Signal increase curve in SHP-77-Luc xenograft model (n=5)



Figure 3. Body weight change of SHP-77-Luc xenograft model (n=5)



Figure 4. Survival curve of SHP-77-Luc xenograft mouse model (n=5)



Figure 5. Bioluminescence imaging of SHP-77-Luc xenograft mouse model (n=5)