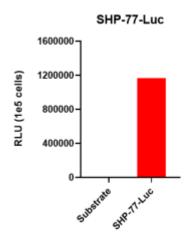

## 表現型デロタ

Figure 1. Luciferase activity assay of SHP-77-Luc cell line

Figure 2. Signal increase curve in SHP-77-Luc xenograft model (n=5)

Figure 3. Body weight change of SHP-77-Luc xenograft model (n=5)

Figure 4. Survival curve of SHP-77-Luc xenograft mouse model (n=5)