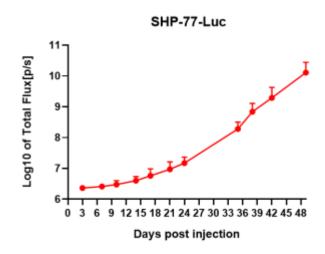

## 表現型デロタ

Figure 1. Luciferase activity assay of SHP-77-Luc cell line

Figure 2. Signal increase curve in SHP-77-Luc xenograft model (n=5)

Figure 3. Body weight change of SHP-77-Luc xenograft model (n=5)

Figure 4. Survival curve of SHP-77-Luc xenograft mouse model (n=5)