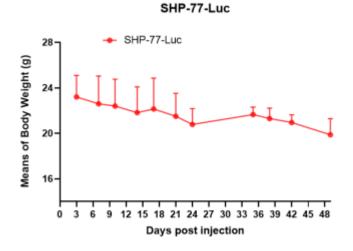

## 表現型デロタ

Figure 1. Luciferase activity assay of SHP-77-Luc cell line

Figure 2. Signal increase curve in SHP-77-Luc xenograft model (n=5)

Figure 3. Body weight change of SHP-77-Luc xenograft model (n=5)

Figure 4. Survival curve of SHP-77-Luc xenograft mouse model (n=5)