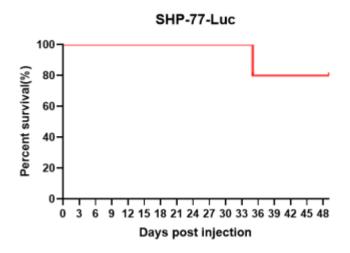

## 表現型デロタ

Figure 1. Luciferase activity assay of SHP-77-Luc cell line

Figure 2. Signal increase curve in SHP-77-Luc xenograft model (n=5)

Figure 3. Body weight change of SHP-77-Luc xenograft model (n=5)

Figure 4. Survival curve of SHP-77-Luc xenograft mouse model (n=5)