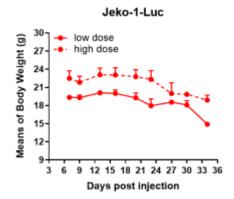

## 表現型デロタ

Figure 1. Luciferase activity assay of JeKo-1-Luc cell line

Figure 2. Signal increase curve in JeKo-1-Luc xenograft model (n=4)

Figure 3. Body weight change of JeKo-1-Luc xenograft model (n=4)

Figure 4. Survival curve of JeKo-1-Luc xenograft mouse model (n=4)