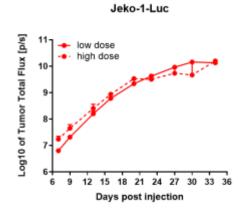

## 表現型デロタ

Figure 1. Luciferase activity assay of JeKo-1-Luc cell line

Figure 2. Signal increase curve in JeKo-1-Luc xenograft model (n=4)

Figure 3. Body weight change of JeKo-1-Luc xenograft model (n=4)

Figure 4. Survival curve of JeKo-1-Luc xenograft mouse model (n=4)