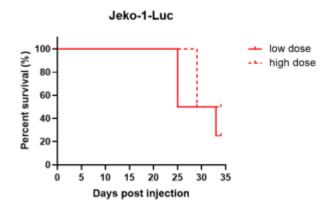

## 表現型デロタ

Figure 1. Luciferase activity assay of JeKo-1-Luc cell line

Figure 2. Signal increase curve in JeKo-1-Luc xenograft model (n=4)

Figure 3. Body weight change of JeKo-1-Luc xenograft model (n=4)

Figure 4. Survival curve of JeKo-1-Luc xenograft mouse model (n=4)