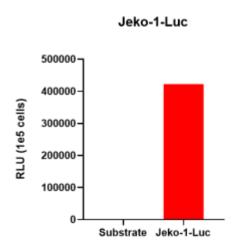

## 表現型デロタ

Figure 1. Luciferase activity assay of JeKo-1-Luc cell line

Figure 2. Signal increase curve in JeKo-1-Luc xenograft model (n=4)

Figure 3. Body weight change of JeKo-1-Luc xenograft model (n=4)

Figure 4. Survival curve of JeKo-1-Luc xenograft mouse model (n=4)