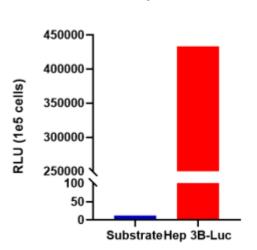

#### Hep 3B-Luc

#### Figure 1. Luciferase activity assay of Hep 3B-Luc cell line