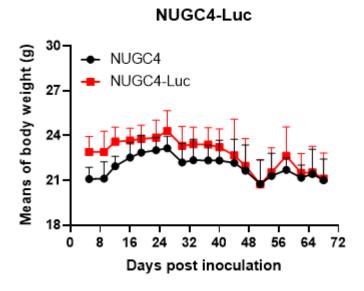

## 表現型デロタ

Fig1. Luciferase activity assay of NUGC4-Luc cell line

Fig2. Tumor growth curve of NUGC4-Luc xenograft model (n=5)

Fig3. Body weight change of NUGC4-Luc xenograft model (n=5)

Fig4. Signal collection on few days at location of tumor inoculation (n=5)