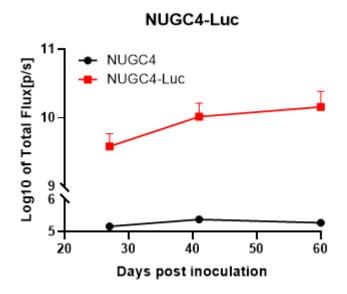

## 表現型デロタ

Fig1. Luciferase activity assay of NUGC4-Luc cell line

Fig2. Tumor growth curve of NUGC4-Luc xenograft model (n=5)

Fig3. Body weight change of NUGC4-Luc xenograft model (n=5)

Fig4. Signal collection on few days at location of tumor inoculation (n=5)