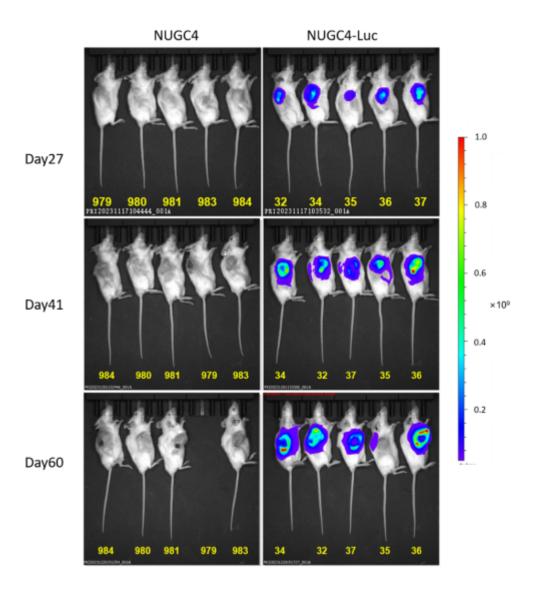

Fig5. Bioluminescence imaging of NUGC4-Luc xenograft mouse model

Fig6. The protein expression of Luciferase in tumors by Western Blot