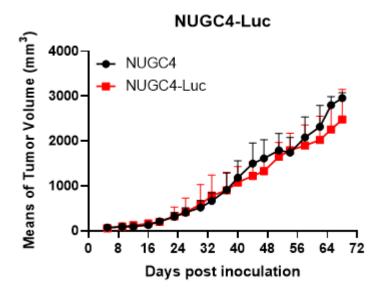

## 表現型デロタ

Fig1. Luciferase activity assay of NUGC4-Luc cell line

Fig2. Tumor growth curve of NUGC4-Luc xenograft model (n=5)

Fig3. Body weight change of NUGC4-Luc xenograft model (n=5)

Fig4. Signal collection on few days at location of tumor inoculation (n=5)