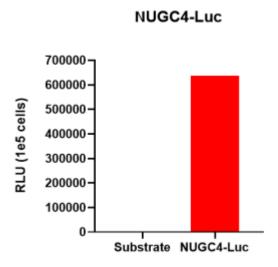

## 表現型デロタ

Fig1. Luciferase activity assay of NUGC4-Luc cell line

Fig2. Tumor growth curve of NUGC4-Luc xenograft model (n=5)

Fig3. Body weight change of NUGC4-Luc xenograft model (n=5)

Fig4. Signal collection on few days at location of tumor inoculation (n=5)