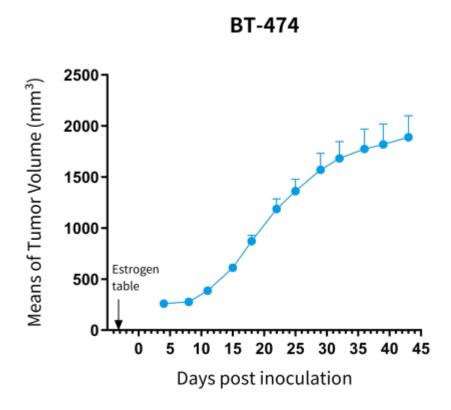

## 1. Characterization of in vivo growth kinetics

Figure 1. Tumor growth curve of BT-474 xenograft model (n=6)

Figure 2. Body weight change of BT-474 xenograft model (n=6)

\*Wild-type cell lines are not for sale, and only applied to construction of tumor bearing mice and in-vivo efficacy studies.