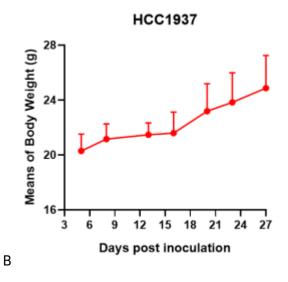

## 表現型デロタ

Fig1. Analysis of Tumorigenesis in M-NSG mice (n=5) . a Tumor volume was measured by time. b Body weight was simultaneously checked.

\*Wild-type cell lines are not for sale, and only applied to construction of tumor bearing mice and in-vivo efficacy studies.