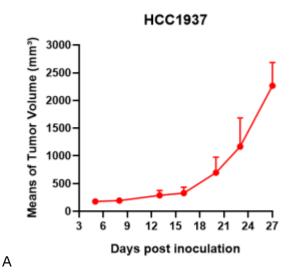

## 表現型デロタ

Fig1. Analysis of Tumorigenesis in M-NSG mice (n=5) . a Tumor volume was measured by time. b Body weight was simultaneously checked.

\*Wild-type cell lines are not for sale, and only applied to construction of tumor bearing mice and in-vivo efficacy studies.