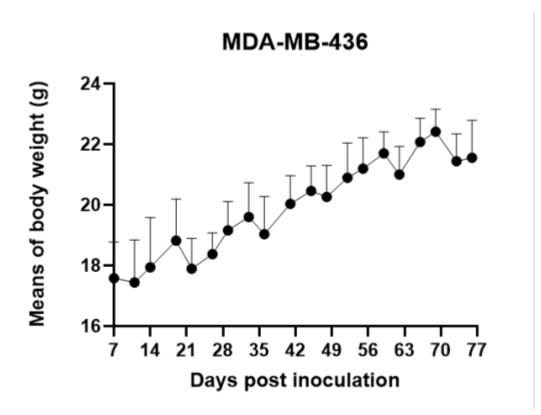

## 表現型デロタ

Figure 1. Tumor growth curve of MDA-MB-436 xenograft model (n=5)

Figure 2. Body weight change of MDA-MB-436 xenograft model (n=5)

\*Wild-type cell lines are not for sale, and only applied to construction of tumor bearing mice and in-vivo efficacy studies.