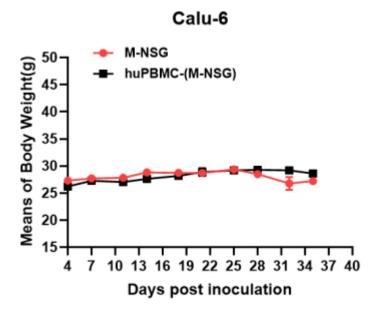

## 表現型デロタ

Fig1. Tumor growth curve of Calu-6 xenograft model (n=4)

Fig2. Body weight change of Calu-6 xenograft model (n=4)

\*Wild-type cell lines are not for sale, and only applied to construction of tumor bearing mice and in-vivo efficacy studies.