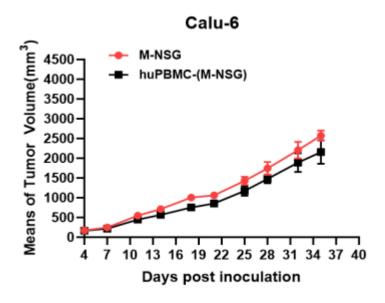

## 表現型デロタ

Fig1. Tumor growth curve of Calu-6 xenograft model (n=4)

Fig2. Body weight change of Calu-6 xenograft model (n=4)

\*Wild-type cell lines are not for sale, and only applied to construction of tumor bearing mice and in-vivo efficacy studies.