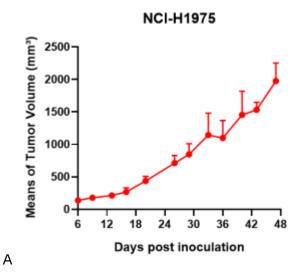

## NCI-H1975 NCI-H1975 NCI-H1975 Days post inoculation

В

Fig2. Analysis of Tumorigenesis in M-NSG mice (n=4). A Tumor volume was measured by time. B Body weight was simultaneously checked.

\*Wild-type cell lines are not for sale, and only applied to construction of tumor bearing mice and in-vivo efficacy studies.