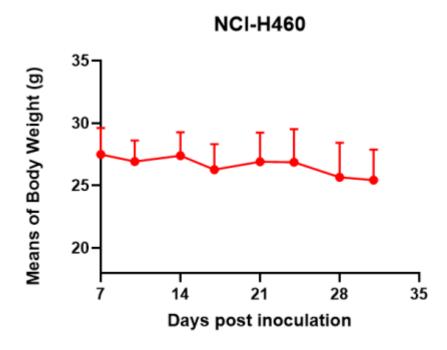

## 表現型デロタ

Figure 2. Tumor growth curve of NCI-H460 xenograft model (n=4)

Figure 3. Body weight change of NCI-H460 xenograft model (n=4)

\*Wild-type cell lines are not for sale, and only applied to construction of tumor bearing mice and in-vivo efficacy studies.