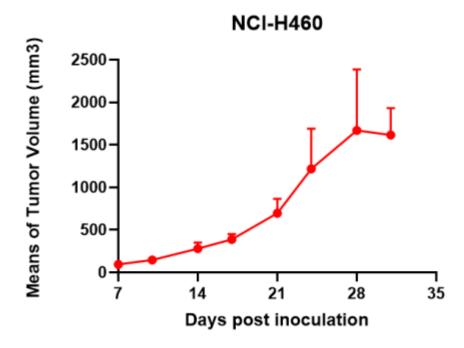

## 表現型デロタ

Figure 2. Tumor growth curve of NCI-H460 xenograft model (n=4)

Figure 3. Body weight change of NCI-H460 xenograft model (n=4)

\*Wild-type cell lines are not for sale, and only applied to construction of tumor bearing mice and in-vivo efficacy studies.