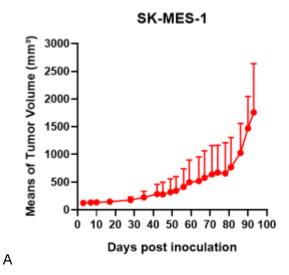

## 表現型デロタ

Fig1. Morphology of SK-MES-1 cell line.

Fig2. Analysis of Tumorigenesis in M-NSG mice (n=2). A Tumor volume was measured by time. B Body weight was simultaneously checked.

\*Wild-type cell lines are not for sale, and only applied to construction of tumor bearing mice and in-vivo efficacy studies.