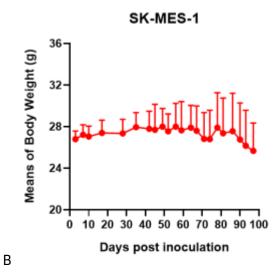

## 表現型デロタ

Fig1. Morphology of SK-MES-1 cell line.

Fig2. Analysis of Tumorigenesis in M-NSG mice (n=2). A Tumor volume was measured by time. B Body weight was simultaneously checked.

\*Wild-type cell lines are not for sale, and only applied to construction of tumor bearing mice and in-vivo efficacy studies.