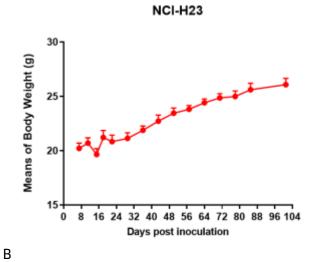

## 表現型デロタ

Fig1. Morphology of NCI-H23 cell line.

Α

Fig2. Analysis of Tumorigenesis in M-NSG mice (n=5). A Tumor volume was measured by time. B Body weight was simultaneously checked.

\*Wild-type cell lines are not for sale, and only applied to construction of tumor bearing mice and in-vivo efficacy studies.