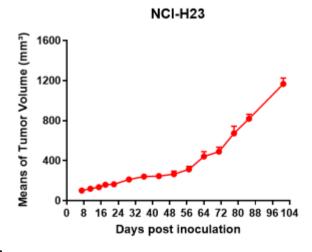

## 表現型デロタ

Fig1. Morphology of NCI-H23 cell line.

Α

Fig2. Analysis of Tumorigenesis in M-NSG mice (n=5). A Tumor volume was measured by time. B Body weight was simultaneously checked.

\*Wild-type cell lines are not for sale, and only applied to construction of tumor bearing mice and in-vivo efficacy studies.