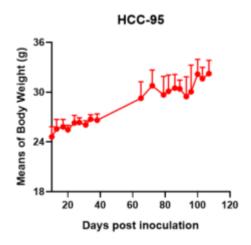

## 表現型デロタ

Figure 1. Tumor growth curve of HCC-95 xenograft model (n=5)

Figure 2. Body weight change of HCC-95 xenograft model (n=5)

\*Wild-type cell lines are not for sale, and only applied to construction of tumor bearing mice and in-vivo efficacy studies.