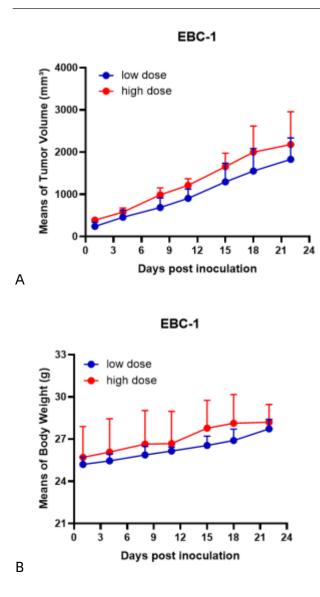

## 表現型デロタ

Fig1. Morphology of EBC-1 cell line.

Fig2. Analysis of Tumorigenesis in M-NSG mice (n=4) . a Tumor volume was measured by time. b Body weight was simultaneously checked.

\*Wild-type cell lines are not for sale, and only applied to construction of tumor bearing mice and in-vivo efficacy studies.