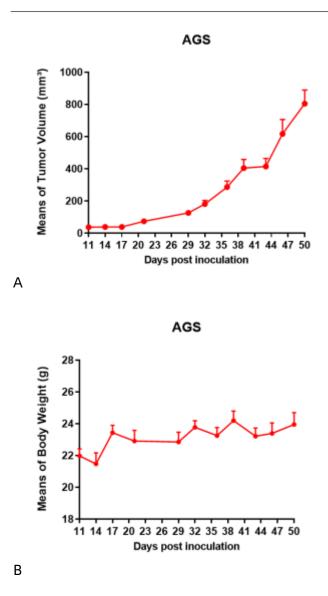

## 表現型デロタ

Fig1. Morphology of AGS cell line.

Fig2. Analysis of Tumorigenesis in M-NSG mice (n=5). a Tumor volume was measured by time. b Body weight was simultaneously checked.

\*Wild-type cell lines are not for sale, and only applied to construction of tumor bearing mice and in-vivo efficacy studies.