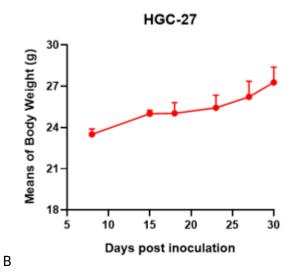

## 表現型デロタ

Fig1. Morphology of HGC-27 cell line.

Fig2. Analysis of Tumorigenesis in M-NSG mice (n=4). HGC-27 cells were subcutaneously inoculated in M-NSG mice. a Tumor volume was measured by time. b Body weight was simultaneously checked.