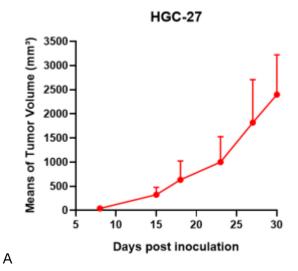

## 表現型デロタ

Fig1. Morphology of HGC-27 cell line.

Fig2. Analysis of Tumorigenesis in M-NSG mice (n=4). HGC-27 cells were subcutaneously inoculated in M-NSG mice. a Tumor volume was measured by time. b Body weight was simultaneously checked.