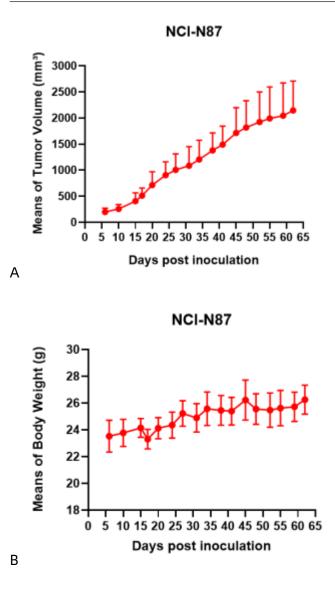

## 表現型デロタ

Fig1. Morphology of NCI-N87 cell line.

Fig2. Analysis of Tumorigenesis in M-NSG mice (n=4) . A Tumor volume was measured by time. B Body weight was simultaneously checked.

\*Wild-type cell lines are not for sale, and only applied to construction of tumor bearing mice and in-vivo efficacy studies.