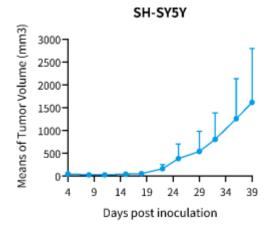

## 表現型デロタ

Fig.1 Tumor growth curve of SH-SY5Y xenograft model in BALB/c Nude mice

Fig.2 Body weight change of SH-SY5Y xenograft model in BALB/c Nude mice

\*Wild-type cell lines are not for sale, and only applied to construction of tumor bearing mice and in-vivo efficacy studies.