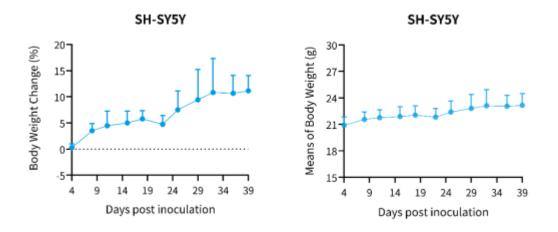

## 表現型デロタ

Fig.1 Tumor growth curve of SH-SY5Y xenograft model in BALB/c Nude mice

Fig.2 Body weight change of SH-SY5Y xenograft model in BALB/c Nude mice

\*Wild-type cell lines are not for sale, and only applied to construction of tumor bearing mice and in-vivo efficacy studies.