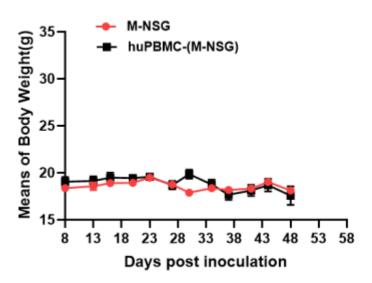

## SK-OV-3

Fig2. Body weight change of SK-OV-3 xenograft model (n=6)

\*Wild-type cell lines are not for sale, and only applied to construction of tumor bearing mice and in-vivo efficacy studies.