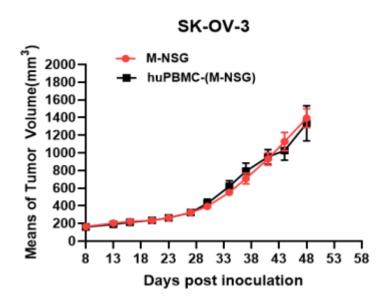

## **SK-OV-3** [**SKOV-3**; **SKOV3**]

## **Strain Information**

SMOC番号 NM-RC03

Cell Line SK-OV-3 [SKOV-3; SKOV3]

維持形態 Validation of tumorigenic capacity completed

説明 SK-OV-3 is a cell line with epithelial morphology that was isolated from the

ovary of a 64-year-old, White, female with ovarian adenocarcinoma.

\*Literature published using this strain should indicate: SK-OV-3 [SKOV-3; SKOV3] cell line (Cat. NO. NM-RC03) was purchased from Shanghai Model Organisms

Center, Inc..

## 表現型デロタ



Fig1. Tumor growth curve of SK-OV-3 xenograft model (n=6)



## SK-OV-3



Fig2. Body weight change of SK-OV-3 xenograft model (n=6)

\*Wild-type cell lines are not for sale, and only applied to construction of tumor bearing mice and in-vivo efficacy studies.