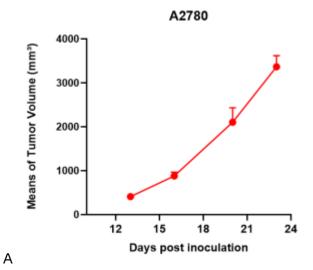

## 表現型デロタ

Fig1. Morphology of A2780 cell line.

Fig2. Analysis of Tumorigenesis in M-NSG mice (n=4). a Tumor volume was measured by time. b Body weight was simultaneously checked.

\*Wild-type cell lines are not for sale, and only applied to construction of tumor bearing mice and in-vivo efficacy studies.