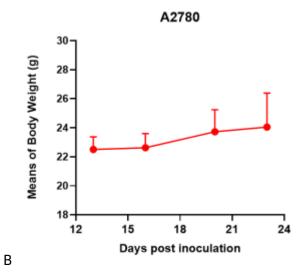

## 表現型デロタ

Fig1. Morphology of A2780 cell line.

Fig2. Analysis of Tumorigenesis in M-NSG mice (n=4). a Tumor volume was measured by time. b Body weight was simultaneously checked.

\*Wild-type cell lines are not for sale, and only applied to construction of tumor bearing mice and in-vivo efficacy studies.