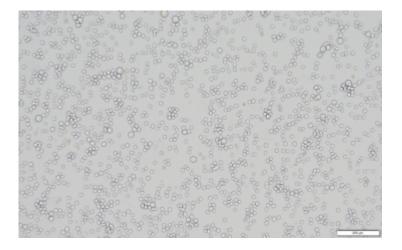

## 表現型デロタ

Fig1. Morphology of K562 cell line.

В

Fig2. Analysis of Tumorigenesis in M-NSG mice (n=5). K562 cells were subcutaneously inoculated in M-NSG mice. a Tumor volume was measured by time. b Body weight was simultaneously checked.