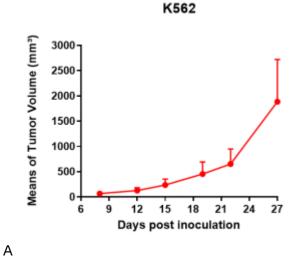

## 表現型デロタ

Fig1. Morphology of K562 cell line.

В

Fig2. Analysis of Tumorigenesis in M-NSG mice (n=5). K562 cells were subcutaneously inoculated in M-NSG mice. a Tumor volume was measured by time. b Body weight was simultaneously checked.