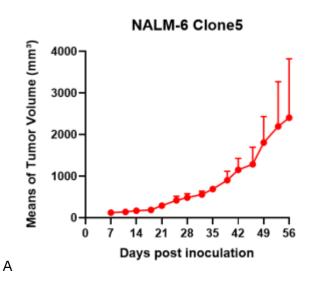

## 

В

Fig2. Analysis of Tumorigenesis in Balb/c nude mice (n=4). A Tumor volume was measured by time. B Body weight was simultaneously checked.

Fig3. Analysis of Tumorigenesis in M-NSG mice (n=2). A Tumor volume was measured by time. B Body weight was simultaneously checked.