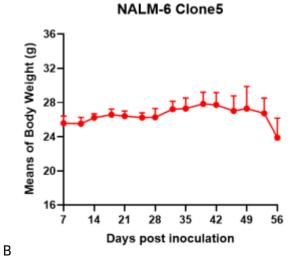

## 

В

Fig2. Analysis of Tumorigenesis in Balb/c nude mice (n=4). A Tumor volume was measured by time. B Body weight was simultaneously checked.

Fig3. Analysis of Tumorigenesis in M-NSG mice (n=2). A Tumor volume was measured by time. B Body weight was simultaneously checked.