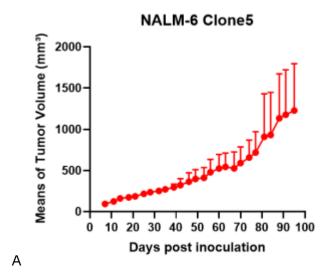

## 

В

Fig2. Analysis of Tumorigenesis in Balb/c nude mice (n=4). A Tumor volume was measured by time. B Body weight was simultaneously checked.

Fig3. Analysis of Tumorigenesis in M-NSG mice (n=2). A Tumor volume was measured by time. B Body weight was simultaneously checked.