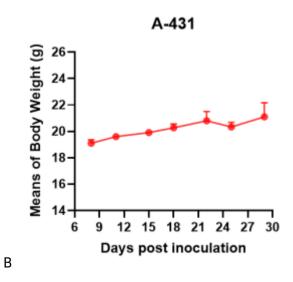

## 表現型デロタ

\*Wild-type cell lines are not for sale, and only applied to construction of tumor bearing mice and in-vivo efficacy studies.

Fig1. Morphology of A-431 cell line.

Fig2. Analysis of Tumorigenesis in M-NSG mice (n=2). a Tumor volume was measured by time. b Body weight was simultaneously checked.