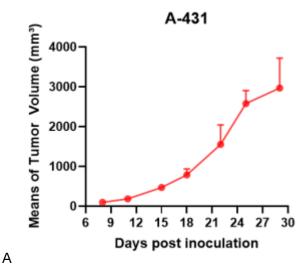

## 表現型デロタ

\*Wild-type cell lines are not for sale, and only applied to construction of tumor bearing mice and in-vivo efficacy studies.

Fig1. Morphology of A-431 cell line.

Fig2. Analysis of Tumorigenesis in M-NSG mice (n=2). a Tumor volume was measured by time. b Body weight was simultaneously checked.