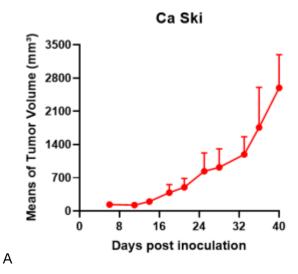

## 表現型デロタ

Fig1. Morphology of Ca Ski cell line.

Fig2. Analysis of Tumorigenesis in M-NSG mice (n=4) . a Tumor volume was measured by time. b Body weight was simultaneously checked.

\*Wild-type cell lines are not for sale, and only applied to construction of tumor bearing mice and in-vivo efficacy studies.