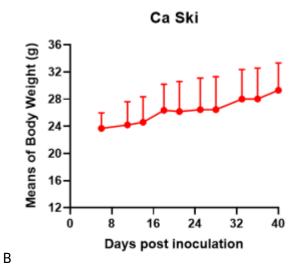

## 表現型デロタ

Fig1. Morphology of Ca Ski cell line.

Fig2. Analysis of Tumorigenesis in M-NSG mice (n=4) . a Tumor volume was measured by time. b Body weight was simultaneously checked.

\*Wild-type cell lines are not for sale, and only applied to construction of tumor bearing mice and in-vivo efficacy studies.