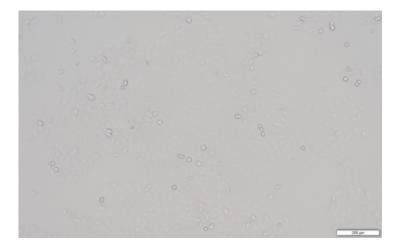

## 表現型デロタ

Fig1. Morphology of Ca Ski cell line.

Fig2. Analysis of Tumorigenesis in M-NSG mice (n=4) . a Tumor volume was measured by time. b Body weight was simultaneously checked.

\*Wild-type cell lines are not for sale, and only applied to construction of tumor bearing mice and in-vivo efficacy studies.