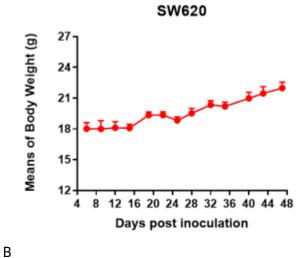

## 表現型デロタ

Fig1. Morphology of SW620 cell line.

Α

Fig2. Analysis of Tumorigenesis in M-NSG mice (n=2). A Tumor volume was measured by time. B Body weight was simultaneously checked.

\*Wild-type cell lines are not for sale, and only applied to construction of tumor bearing mice and in-vivo efficacy studies.