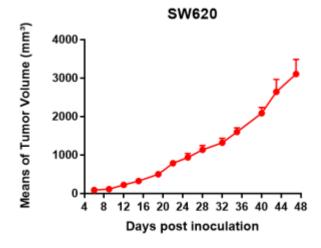

## 表現型デロタ

Fig1. Morphology of SW620 cell line.

Α

Fig2. Analysis of Tumorigenesis in M-NSG mice (n=2). A Tumor volume was measured by time. B Body weight was simultaneously checked.

\*Wild-type cell lines are not for sale, and only applied to construction of tumor bearing mice and in-vivo efficacy studies.