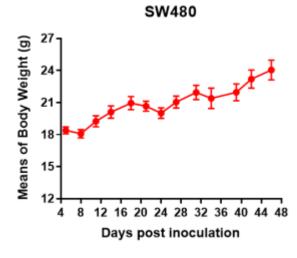

## 表現型デロタ

Fig1. Morphology of SW480 cell line.

Α

В

Fig2. Analysis of Tumorigenesis in M-NSG mice (n=5). A Tumor volume was measured by time. B Body weight was simultaneously checked.

\*Wild-type cell lines are not for sale, and only applied to construction of tumor bearing mice and in-vivo efficacy studies.