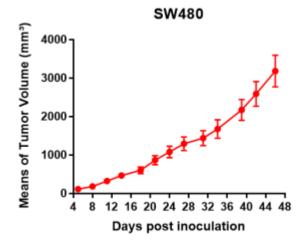

## 表現型デロタ

Fig1. Morphology of SW480 cell line.

Α

В

Fig2. Analysis of Tumorigenesis in M-NSG mice (n=5). A Tumor volume was measured by time. B Body weight was simultaneously checked.

\*Wild-type cell lines are not for sale, and only applied to construction of tumor bearing mice and in-vivo efficacy studies.