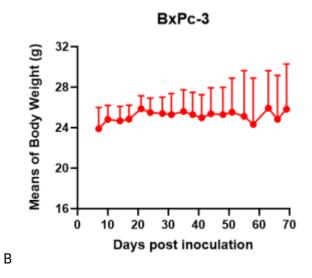

## 表現型デロタ

Fig1. Analysis of Tumorigenesis in M-NSG mice (n=4). a Tumor volume was measured by time. b Body weight was simultaneously checked.

\*Wild-type cell lines are not for sale, and only applied to construction of tumor bearing mice and in-vivo efficacy studies.