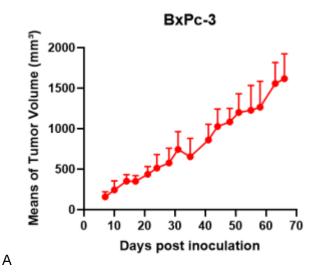

## 表現型デロタ

Fig1. Analysis of Tumorigenesis in M-NSG mice (n=4). a Tumor volume was measured by time. b Body weight was simultaneously checked.

\*Wild-type cell lines are not for sale, and only applied to construction of tumor bearing mice and in-vivo efficacy studies.