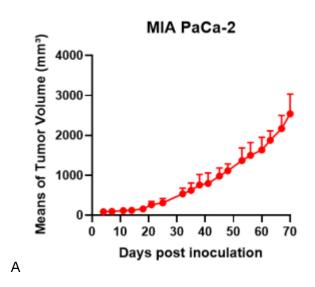

## 表現型デロタ

Fig1. Morphology of MIA PaCa-2 cell line.

Fig2. Analysis of Tumorigenesis in Balb/c nude mice (n=4) . A Tumor volume was measured by time. B Body weight was simultaneously checked.

В

Fig3. Analysis of Tumorigenesis in M-NSG mice (n=2). A Tumor volume was measured by time. B Body weight was simultaneously checked.