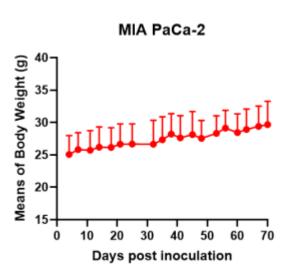

## 表現型デロタ

Fig1. Morphology of MIA PaCa-2 cell line.

Fig2. Analysis of Tumorigenesis in Balb/c nude mice (n=4) . A Tumor volume was measured by time. B Body weight was simultaneously checked.

В

Fig3. Analysis of Tumorigenesis in M-NSG mice (n=2). A Tumor volume was measured by time. B Body weight was simultaneously checked.