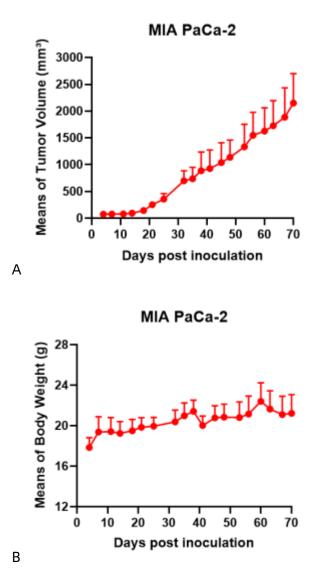

## 表現型デロタ

Fig1. Morphology of MIA PaCa-2 cell line.

Fig2. Analysis of Tumorigenesis in Balb/c nude mice (n=4) . A Tumor volume was measured by time. B Body weight was simultaneously checked.

В

Fig3. Analysis of Tumorigenesis in M-NSG mice (n=2). A Tumor volume was measured by time. B Body weight was simultaneously checked.