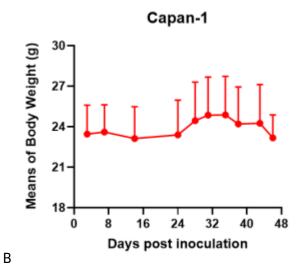

## 表現型デロタ

Fig1. Morphology of Capan-1 cell line.

Fig2. Analysis of Tumorigenesis in M-NSG mice (n=4) . a Tumor volume was measured by time. b Body weight was simultaneously checked.

\*Wild-type cell lines are not for sale, and only applied to construction of tumor bearing mice and in-vivo efficacy studies.