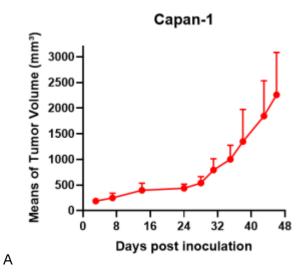

## 表現型デロタ

Fig1. Morphology of Capan-1 cell line.

Fig2. Analysis of Tumorigenesis in M-NSG mice (n=4) . a Tumor volume was measured by time. b Body weight was simultaneously checked.

\*Wild-type cell lines are not for sale, and only applied to construction of tumor bearing mice and in-vivo efficacy studies.