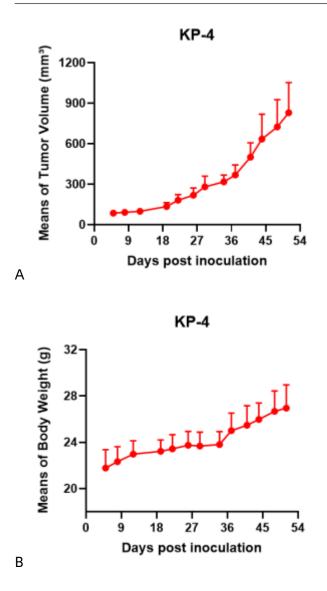

## 表現型デロタ

Fig1. Morphology of KP-4 cell line.

Fig2. Analysis of Tumorigenesis in M-NSG mice (n=4). A Tumor volume was measured by time. B Body weight was simultaneously checked.

\*Wild-type cell lines are not for sale, and only applied to construction of tumor bearing mice and in-vivo efficacy studies.