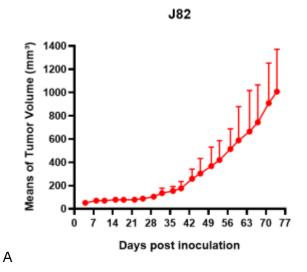

## 表現型デロタ

Fig1. Morphology of J82 cell line.

Fig2. Analysis of Tumorigenesis in M-NSG mice (n=4) . J82 cells were subcutaneously inoculated in M-NSG mice. a Tumor volume was measured by time. b Body weight was simultaneously checked.