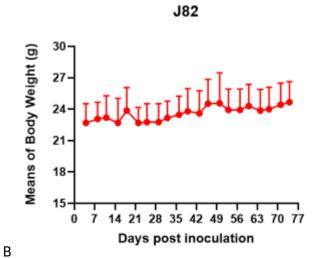

## 表現型デロタ

Fig1. Morphology of J82 cell line.

Fig2. Analysis of Tumorigenesis in M-NSG mice (n=4) . J82 cells were subcutaneously inoculated in M-NSG mice. a Tumor volume was measured by time. b Body weight was simultaneously checked.