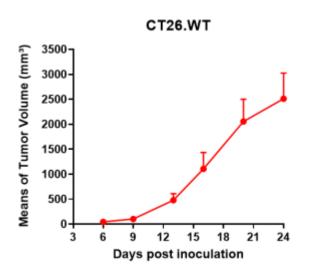

## 表現型デロタ

Fig1. Morphology of CT26.WT cell line.

Fig2. Analysis of Tumorigenesis in Balb/c mice (n=4).

Fig3. Analysis of Tumorigenesis in hSIRPA/hCD47(Balb/c) mice (n=5) . a Tumor volume was measured by time. b Body weight was simultaneously checked.