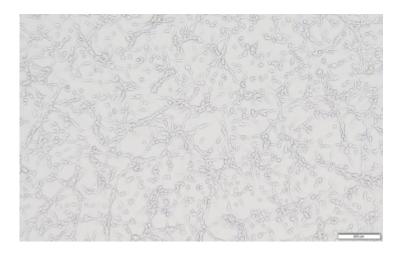

## 表現型デロタ

Fig1. Morphology of CT26.WT cell line.

Fig2. Analysis of Tumorigenesis in Balb/c mice (n=4).

Fig3. Analysis of Tumorigenesis in hSIRPA/hCD47(Balb/c) mice (n=5) . a Tumor volume was measured by time. b Body weight was simultaneously checked.